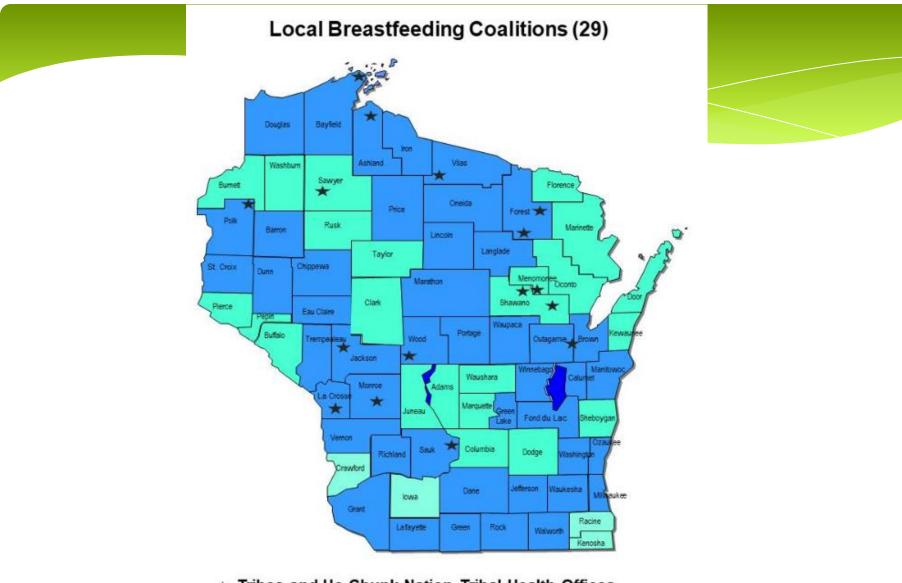

### http://www.usbreastfeeding.org/

Join our work to make a difference for our nation's families.

★ Tribes and Ho-Chunk Nation Tribal Health Offices

Local Breastfeeding Coalitions = 29 (45 counties, 11 tribes)

No known breastfeeding coalition

August 2019